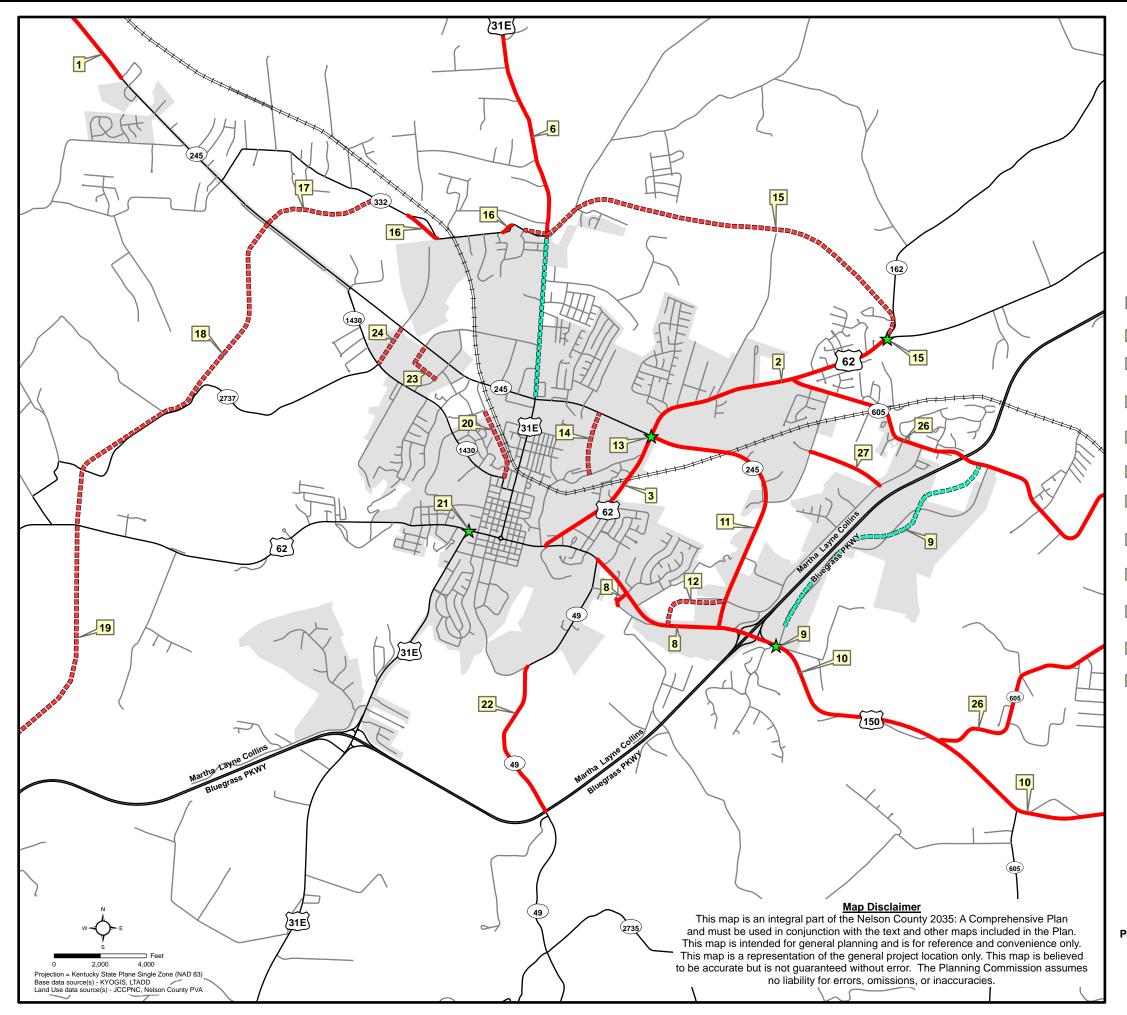

## Potential and Planned Transportation Improvements (Note: This map shows only the general location of potential and planned transportation improvements and is intended for general planning only.) New Shepherdsville Road (KY 245) – Addressing geometric issues between hospital and Samuels Loop (KY 509) and major widening between hospital and county line Bloomfield Road (US 62) - Widening from East John Rowan Boulevard (KY 245) to Woodlawn Road (KY 605) with dual turn lanes at Woodlawn Road (KY 605) Bloomfield Road (US 62) – Construction of continuous left turn lane from Outbring to East John Rowan Boulevard (KY 605)

- Bloomfield Road (US 62) Construction of continuous left turn lane from Guthrie Drive to East John Rowan Boulevard (KY 245) and major widening between East Stephen Foster Avenue (US 150) and Guthrie Drive
- Louisville Road (US 31E) Widening and access management improvements between Nazareth Drive and Samuels / Fairfield Roads (KY 509)
- Springfield Road (US 150) Major widening between Parkview Drive (KY 49) Leslie Ballard Lane
- East John Rowan Boulevard (KY 245) Major widening between Springfield Road (US 150) and Bloomfield Road (US 62)
- 12 Culpeper Street Extension to Springfield Road (US 150)
- East John Rowan Boulevard (KY 245) at Bloomfield Road (US 62) Intersection improvements, including turning lane additions (completed)
- East John Rowan Boulevard (KY 245) / Old Bloomfield Pike Construction of connector road
- Northeast Connector Construction of connector road between Bloomfield Road (US 62) and Louisville Road (US 31E)
- 20 North Fourth Street Extension to Frost Avenue
- 21 West Stephen Foster Avenue (US 62) at Cathedral Manor (US 31E) – Intersection improvements
- 22 Loretto Road (KY 49) Spot improvements between Old Gilkey Run Road and Bluegrass Parkway Overpass
- 23 West John Rowan Boulevard (KY 245) Construction of connector at intersection of Withrow Court to Mainstream Boulevard
- 24 New Shepherdsville Road (KY 245) Construction of connector to Templin Avenue (KY 1430) at Ben Irvin Road (KY 2737)
- 26 Woodlawn & Poplar Flat Roads (KY 605) Spot improvements between Bloomfield Road (US 62) and Springfield Road (US 150)
- Filiatreau Lane & Spencer Mattingly Lane Construction of connector road
  - ★ Intersection Improvement

  - New Roadway Construction
  - Completed Improvement
  - Existing Railroad
  - Local/County Road

Map 5-4 PLANNED AND POTENTIAL TRANSPORTATION IMPROVEMENTS URBAN AREA